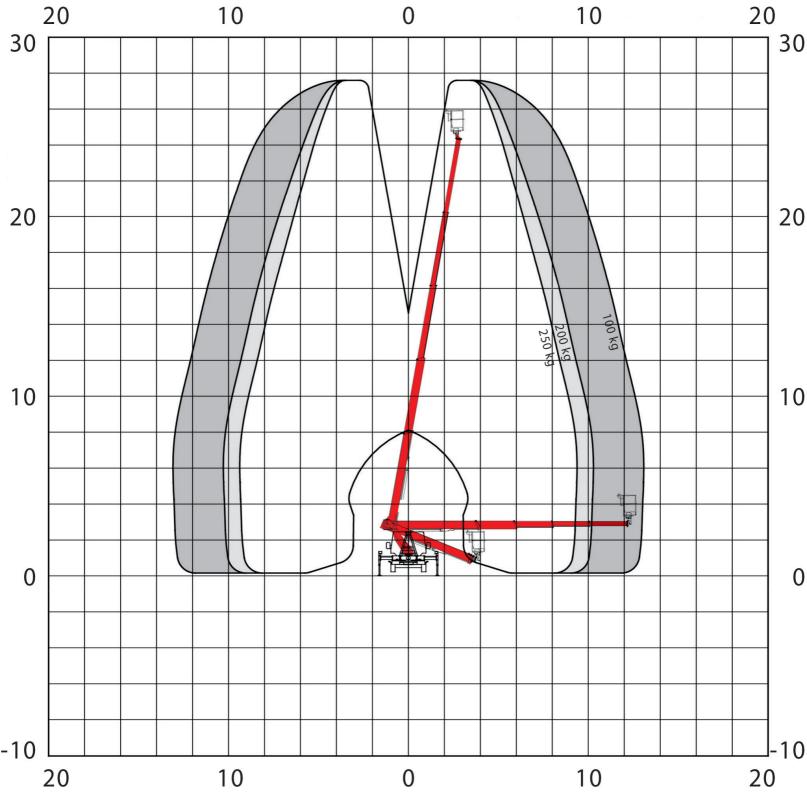

## **TECHNICAL SPECIFICATIONS**

| Max. working height          | 27.60 m              |
|------------------------------|----------------------|
| Max. cage bottom height      | 25.60 m              |
| Max. outreach*               | 17.00 m              |
| Rotation angle of turnable   | 500°                 |
| Rotation angle of cage       | 2 x 90°              |
| Max. cage load               | 250 kg               |
| Size of cage                 | 1.40 x 0.70 x 1.10 m |
| Max. inclination of platform | 5°                   |
| Height in transportposition* | 2.90 m               |
| Width in transportposition*  | 2.22 m               |
| Overall length*              | 6.99 m               |
| Wheelbase*                   | 2900 mm              |
| Total weight*                | 3500 kg              |
|                              |                      |