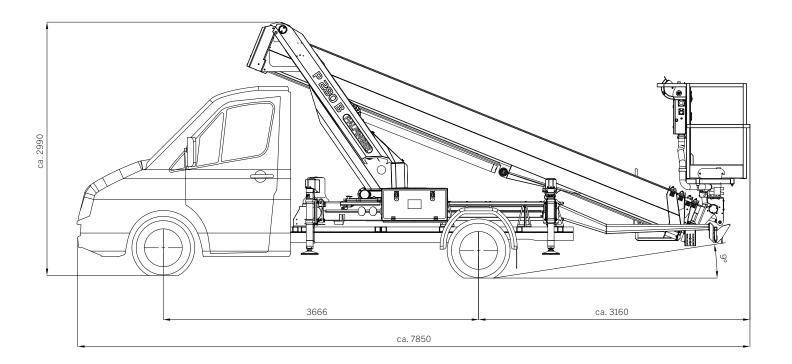

## **TECHNICAL DRAWING**

## **TECHNICAL SPECIFICATIONS**

| Max. working height          | 27.60 m              |
|------------------------------|----------------------|
| Max. cage bottom height      | 25.60 m              |
| Max. outreach*               | 17.00 m              |
| Rotation angle of turnable   | 500°                 |
| Rotation angle of cage       | 2 x 90°              |
| Max. cage load               | 250 kg               |
| Size of cage                 | 1.40 x 0.70 x 1.10 m |
| Max. inclination of platform | 5°                   |
| Height in transportposition* | 2.90 m               |
| Width in transportposition*  | 2.22 m               |
| Overall length*              | 6.99 m               |
| Wheelbase*                   | 2900 mm              |
| Total weight*                | 3500 kg              |
|                              |                      |